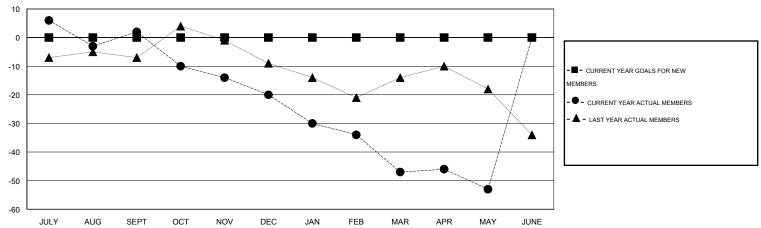

## GOALS AND ACTUAL MEMBERS CUMULATIVE

| DROPPED CLUBS: 1  DROPPED MEMBERS |                 | 46 CLUBS OF 71 ADDED 1 OR MORE NEW MEMBERS | GENDER DISTRIBU  MALE  FEMALE         | TION<br>1,675 (81.51%)<br>380 (18.49%) |            |
|-----------------------------------|-----------------|--------------------------------------------|---------------------------------------|----------------------------------------|------------|
| DECEASED  CLUB CANCELLED  OTHER   | 34<br>14<br>128 | CLICK HERE FOR HEALTH ASSESSMENT DATA      | FAMILY UNIT MEMBERS HEAD OF HOUSEHOLD |                                        | 323<br>159 |
| TOTAL                             | 176             |                                            | NON-HEAD OF HOUSEHOL                  | D                                      | 164        |